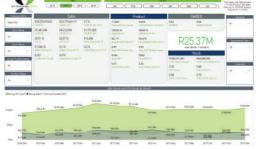

Our dashboards provide details that drive and monitor your retail business at the lowest levels of data. Dashboards Include;

#### SALES

Sales R (Sales Rands); Sale R LY (Sales Rands last Year); Sales R Var % LY (Sales R Variances % Last year variances between this year and last year); Profit R (Profit Rands); Profit R LY (Profit Rand Last Year); Profit R Var (Profit Rand variances between this year and last year); Sales Discount R (Sales Discount Rands); Sales Discount R LY (Sales Discount Rands Last Year); Sales Discount R Var (Sales Discount Rands variances between this year and last year); Customer Count (Customer Total count) Customer Count LY (Customer total count at that time last year this time)

### PRODUCT

Transaction Count (Total Transactions); Transaction Count LY; Avg Basket Value R (Average Basket Value in Rands); Avg Basket Value R LY; Avg Basket Items (Average number of items in a basket); Avg Basket Items LY; Avg RSP (Average retail Sales Price) Avg RSP LY

#### STOCK

SOH Cost Closing R Stock On Hand Closing Balance rands); SOH Cost Closing R LY ( Stock On Hand Closing Balance rands Last Year); Fwd Cover (Foward cover); Fwd Cover LY GMROI (Gross margin return on investment); GMROI LY; Orders (Total Orders ) Delivery %