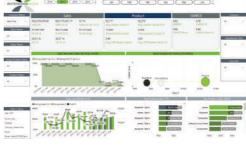

Our dashboards provide details that drive and monitor your retail business at the lowest levels of data. Dashboards Include;

#### SALES

Sales R (Sales Rands); Sale R LY (Sales Rands last Year); Sales R Var % LY (Sales R Variances % Last year variances between this year and last year); Profit R (Profit Rands); Profit R LY (Profit Rand Last Year); Profit R Var (Profit Rand variances between this year and last year); Sales Discount R (Sales Discount Rands); Sales Discount R LY (Sales Discount Rands Last Year); Sales Discount R Var (Sales Discount Rands variances between this year and last year); Customer Count (Customer Total count) Customer Count LY (Customer total count at that time last year this time)

### PRODUCT

Transaction Count (Total Transactions); Transaction Count LY; Avg Basket Value R (Average Basket Value in Rands); Avg Basket Value R LY; Avg Basket Items (Average number of items in a basket); Avg Basket Items LY; Avg RSP (Average retail Sales Price) Avg RSP LY

#### STOCK

SOH Cost Closing R Stock On Hand Closing Balance rands); SOH Cost Closing R LY ( Stock On Hand Closing Balance rands Last Year); Fwd Cover (Foward cover); Fwd Cover LY GMROI (Gross margin return on investment); GMROI LY; Orders (Total Orders ) Delivery %