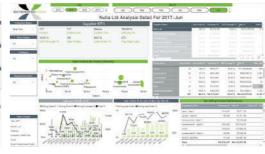

Our dashboards provide details that drive and monitor your retail business at the lowest levels of data. Dashboards Include;

#### SALES

Sales R (Sales Rands); Sale R LY (Sales Rands last Year); Sales R Var % LY (Sales R Variances % Last year variances between this year and last year); Profit R (Profit Rands); Profit R LY (Profit Rand Last Year); Profit R Var (Profit Rand variances between this year and last year); Sales Discount R (Sales Discount Rands); Sales Discount R LY (Sales Discount Rands Last Year); Sales Discount R Var (Sales Discount Rands variances between this year and last year); Customer Count (Customer Total count) Customer Count LY (Customer total count at that time last year this time)

### PRODUCT

Transaction Count (Total Transactions); Transaction Count LY; Avg Basket Value R (Average Basket Value in Rands); Avg Basket Value R LY; Avg Basket Items (Average number of items in a basket); Avg Basket Items LY; Avg RSP (Average retail Sales Price) Avg RSP LY

#### STOCK

SOH Cost Closing R Stock On Hand Closing Balance rands); SOH Cost Closing R LY ( Stock On Hand Closing Balance rands Last Year); Fwd Cover (Foward cover); Fwd Cover LY GMROI (Gross margin return on investment); GMROI LY; Orders (Total Orders ) Delivery %